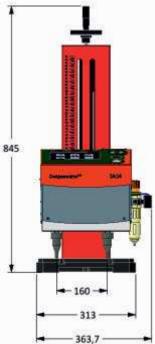

# **Specifications of Dotpeenator™ SA14** Sa144 Dot Peen Marking Head with

- 160X110mm Marking Area X&Y Linear Guide Ways
- High Accuracy & Precision
- Stainless Steel X&Y Axes Dust Covers
- Air Regulator
- Remote START & STOP Controller
- 7 inch TFT Color Touch Screen
- Linux Based Control Unit
- Linux Based Dotpeenator™ Marking Software
- Data Transfer
- Shift Marking
- Custom-Made Date Coding with Characters
- Create-Your-Own-Fonts Module
- Connection With A Host Computer
- Database connection
- 3 USB Ports
- 1 RS232 Port
- Integrated I/O Port
- Working with Keyboard & Mouse
- PLT Extended Vector Marking
- Setting Peen Tracing Points of Work **Pieces**
- Linear ve Arc Scale Marking
- 2D Data Matrix Marking
- Setting a Peen Docking Point
- Setting Dot Intervals on the