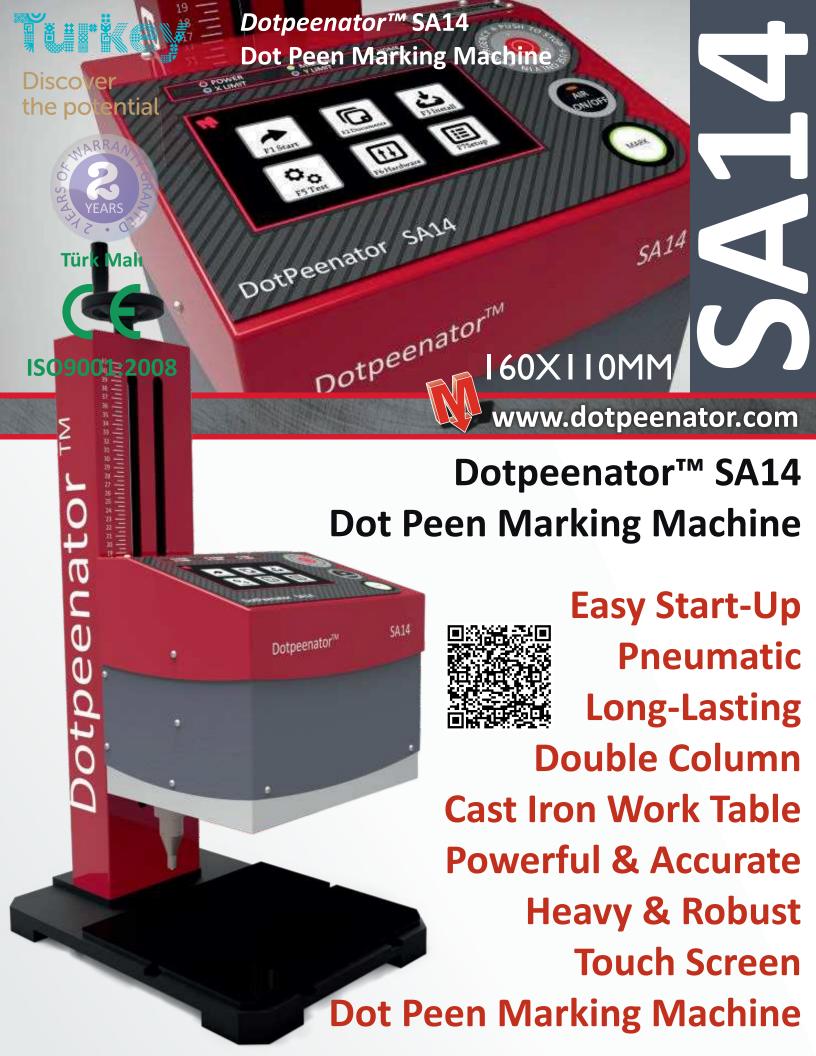

# **Specifications of Dotpeenator™ SA14** Sa144 Dot Peen Marking Head with

- 160X110mm Marking Area X&Y Linear Guide Ways
- High Accuracy & Precision
- Stainless Steel X&Y Axes Dust Covers
- Air Regulator
- Remote START & STOP Controller
- 7 inch TFT Color Touch Screen
- Linux Based Control Unit
- Linux Based Dotpeenator™ Marking Software
- Data Transfer
- Shift Marking
- Custom-Made Date Coding with Characters
- Create-Your-Own-Fonts Module
- Connection With A Host Computer
- Database connection
- 3 USB Ports
- 1 RS232 Port
- Integrated I/O Port
- Working with Keyboard & Mouse
- PLT Extended Vector Marking
- Setting Peen Tracing Points of Work **Pieces**
- Linear ve Arc Scale Marking
- 2D Data Matrix Marking
- Setting a Peen Docking Point
- Setting Dot Intervals on the