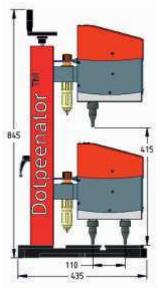

# **Specifications of Dotpeenator™ SA14** Sa144 Dot Peen Marking Head with

- 160X110mm Marking Area X&Y Linear Guide Ways
- High Accuracy & Precision
- Stainless Steel X&Y Axes Dust Covers
- Air Regulator
- Remote START & STOP Controller
- 7 inch TFT Color Touch Screen
- Linux Based Control Unit
- Linux Based Dotpeenator™ Marking Software
- Data Transfer
- Shift Marking
- Custom-Made Date Coding with Characters
- Create-Your-Own-Fonts Module
- Connection With A Host Computer
- Database connection
- 3 USB Ports
- 1 RS232 Port
- Integrated I/O Port
- Working with Keyboard & Mouse
- PLT Extended Vector Marking
- Setting Peen Tracing Points of Work **Pieces**
- Linear ve Arc Scale Marking
- 2D Data Matrix Marking
- Setting a Peen Docking Point
- Setting Dot Intervals on the